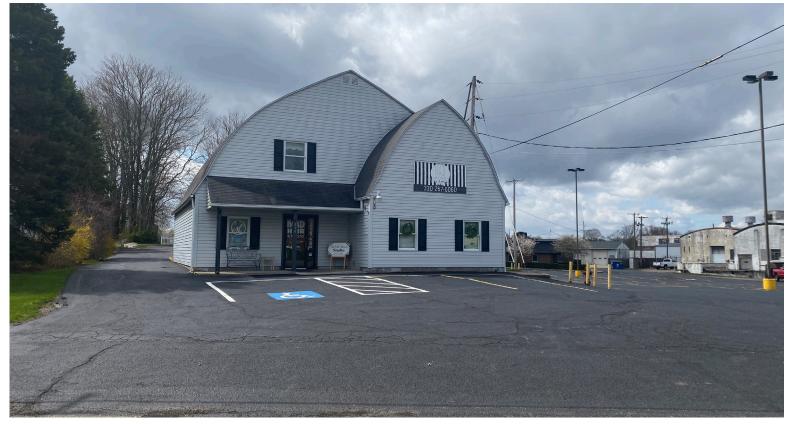

## **Commercially Zoned 2-Story Office Building** ATTENTION INVESTORS & BUSINESS OWNERS

Offering 3,150 SF With Public Sewer Hartville, OH - Lake Twp. - Stark Co. - On-Site & Online Bidding Available

## Absolute auction, all sells to the highest bidder. Location: 230 E. MAPLE ST., HARTVILLE, OH 44632

Directions: From SR 43 and 619 take SR 619 east to auction location. Watch for KIKO signs.

Real estate offers a very well-maintained 3,150 SF 2-story commercial building with the first floor currently rented (as a hair salon) on a month-to-month lease at \$1,200 per month plus utilities. Features include a recently sealed paved parking area, breaker electric, vinyl siding, public sewer, and front and rear entrances.